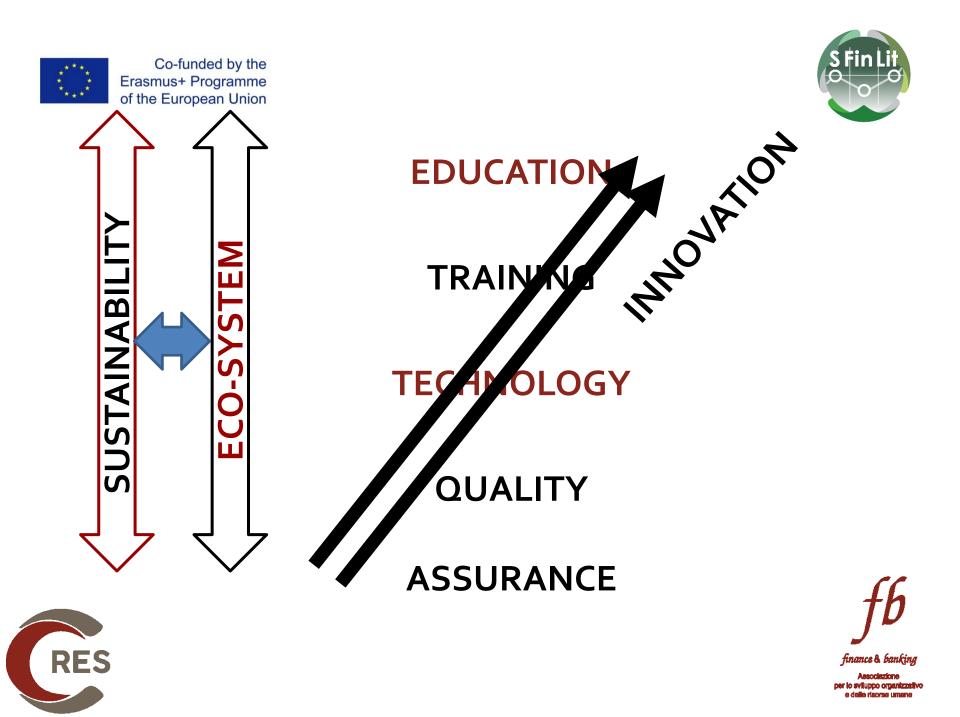

#### PROFESSIONAL RESPONSIBILITY (ENHANCED)

- PERSONAL DEVELOPMENT (CENTERED)
- NEW EMPLOYABILITY OPPORTUNITIES (SET UP)
  - ECONOMIC SYSTEMS (SUSTAINABLE)
    - > ACTIVE CITIZENSHIP (PROMOTED)